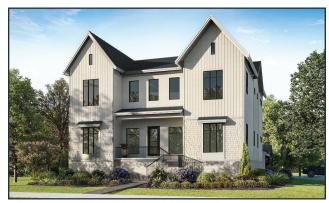

## **Current Inventory**

As of May 2024

2218 S. Occident Street (Ready March '24) \$3,299,000 | 5,170sf | Lot Size - 77x123

2118 S. Hesperides Street \$TBD | 4,920sf | Lot Size - 75x135

5011 W. Dickens Avenue \$TBD | 4,405sf | Lot Size - 63x150