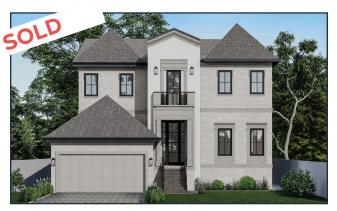

**3503 W. Vasconia St. |** Lot Size - 80x120 (SOLD)

**3403 W. Leona St. |** Lot Size - 83x120 **3818 W. Santiago St.** | Lot Size - 75x100