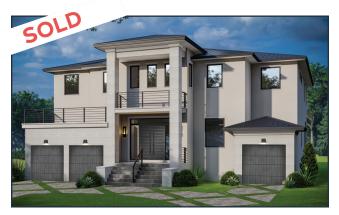

## **Current Inventory**

As of May 2024





2218 S. Occident Street (Ready March '24) \$3,299,000 | 5,170sf | Lot Size - 77x123



2118 S. Hesperides Street \$TBD | 4,920sf | Lot Size - 75x135



5011 W. Dickens Avenue \$TBD | 4,405sf | Lot Size - 63x150



4216 W. Swann Avenue \$4,090,000 | 5,110sf | Lot Size - 75x110

## **Available Locations**

**3011 W. Asbury Pl.** | 5,169sf | Lot Size - 65x147 **4019 W. Santiago St.** | Lot Size - 60x100 4021 W. Santiago St. | Lot Size - 60x100 **4023 W. Santiago St.** | Lot Size - 60x100 3220 W. Villa Rosa St. | Lot Size - 63x105 **3008 W. Chapin Ave.** | Lot Size - 75x240

**3503 W. Vasconia St. |** Lot Size - 80x120 (SOLD)

**3403 W. Leona St. |** Lot Size - 83x120 **3818 W. Santiago St.** | Lot Size - 75x100

## **Townhomes Coming Soon**

4502 W. North B Street 4509 W. North A Street 3120 S. Esperanza Avenue - Duplex 4208 W. Carmen Street 6813 S. Faul Street

Cody Calvo (8