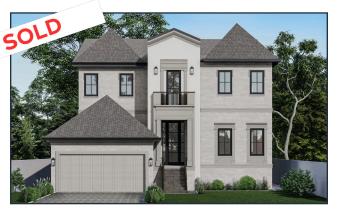

## Available Locations

**3011 W. Asbury Pl.** | 5,169sf | Lot Size - 65x147 **4019 W. Santiago St.** | Lot Size - 60x100 **4021 W. Santiago St.** | Lot Size - 60x100 **4023 W. Santiago St.** | Lot Size - 60x100 3220 W. Villa Rosa St. | Lot Size - 63x105 **3008 W. Chapin Ave.** Lot Size - 75x240 **3503 W. Vasconia St.** | Lot Size - 80x120 (SOLD) **3403 W. Leona St.** | Lot Size - 83x120