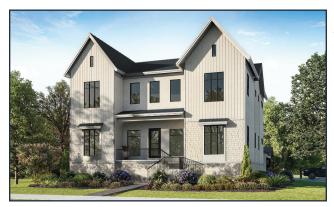

## Current Inventory As of March 2024

2218 S. Occident Street (Ready March '24) \$3,390,000 | 5,170sf | Lot Size - 77x123

2118 S. Hesperides Street \$TBD | 4,920sf | Lot Size - 75x135

5011 W. Dickens Avenue \$TBD | 4,405sf | Lot Size - 63x150