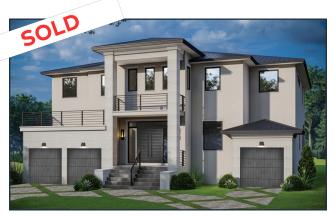

## Available Locations

**3011 W. Asbury Pl.** | 5,169sf | Lot Size - 65x147 **4019 W. Santiago St.** | Lot Size - 60x100 **4021 W. Santiago St.** | Lot Size - 60x100 **4023 W. Santiago St.** | Lot Size - 60x100 3220 W. Villa Rosa St. | Lot Size - 63x105 **3008 W. Chapin Ave.** Lot Size - 75x240 **3503 W. Vasconia St.** | Lot Size - 80x120 (SOLD) **3403 W. Leona St.** | Lot Size - 83x120