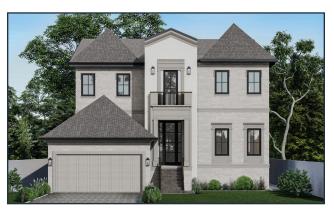

## Available Locations

**3011 W. Asbury Pl.** | 5,169sf | Lot Size - 65x147 **4019 W. Santiago St.** | Lot Size - 60x100 **4021 W. Santiago St.** | Lot Size - 60x100 **4023 W. Santiago St.** | Lot Size - 60x100 3220 W. Villa Rosa St. | Lot Size - 63x105 **3008 W. Chapin Ave.** Lot Size - 75x240 3503 W. Vasconia St. | Lot Size - 80x120 **3403 W. Leona St.** | Lot Size - 83x120