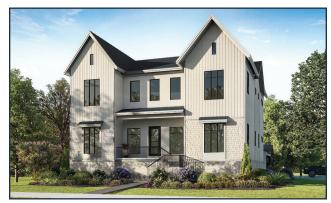

## Current Inventory

As of December 2023

2218 S. Occident Street (Ready Feb. 24) \$3,230,000 | 5,170sf | Lot Size - 77x123

2118 S. Hesperides Street \$TBD | 4,920sf | Lot Size - 75x135

5011 W. Dickens Avenue \$TBD | 4,405sf | Lot Size - 63x150