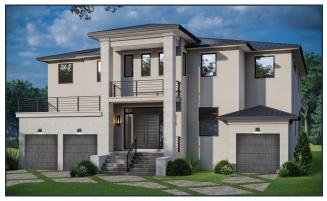

## Current Inventory

As of December 2023





2218 S. Occident Street (Ready Feb. 24) \$3,230,000 | 5,170sf | Lot Size - 77x123



2118 S. Hesperides Street \$TBD | 4,920sf | Lot Size - 75x135



5011 W. Dickens Avenue \$TBD | 4,405sf | Lot Size - 63x150



4216 W. Swann Avenue \$TBD | 4,830sf | Lot Size - 75x110

## Available Locations

**3011 W. Asbury Pl.** | 5,169sf | Lot Size - 65x147 **4019 W. Santiago St.** | Lot Size - 60x100 **4021 W. Santiago St.** | Lot Size - 60x100 **4023 W. Santiago St.** | Lot Size - 60x100 3220 W. Villa Rosa St. | Lot Size - 63x105 **3008 W. Chapin Ave.** Lot Size - 75x240 3503 W. Vasconia St. | Lot Size - 80x120 **3403 W. Leona St.** | Lot Size - 83x120

## Townhomes Coming Soon

4502 W. North B Street 4509 W. North A Street 3120 S. Esperanza Avenue - Duplex 4208 W. Carmen Street 6813 S. Faul Street

Cody Calvo (813) 389-3425 | www.milanacustomhomes.com