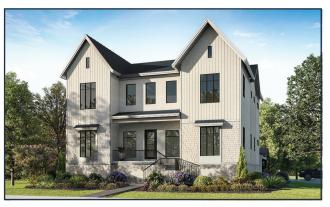

## **MOVE IN READY**

3606 E. Royal Palm Circle \$1,599,000 | 3,290sf | Lot size - 62x122

2118 S. Hesperides Street \$TBD 4,920sf Lot Size - 75x135

2218 S. Occident Street \$3,230,000 | 5,170sf Lot Size - 77x123