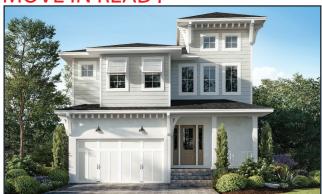

## **MOVE IN READY**

3606 E. Royal Palm Circle \$1,599,000 | 3,290sf | Lot size - 62x122

2118 S. Hesperides Street \$TBD 4,920sf Lot Size - 75x135

2218 S. Occident Street \$3,230,000 | 5,170sf Lot Size - 77x123