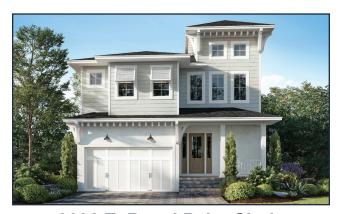

## Current Inventory

As of March 2023

3822 W. Corona Street \$2,230,000 | 3,940sf | Lot Size - 75x120

4208 W. Estrella Street \$2,120,000 | 4,085sf | Lot Size - 68x138

3509 W. Kensington Avenue \$2,799,000 | 4,345sf | Lot Size - 80x110

5016 W. Dickens Avenue \$3,500,000 | 5,770sf | Lot Size - 86x136

3606 E. Royal Palm Circle \$1,629,000 | 3,290sf | Lot size - 62x122

2218 S. Occident Street \$TBD | 5,170sf | Lot Size - 77x123

Cody Calvo (813) 389-3425 | www.milanacustomhomes.com