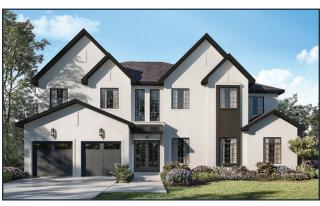

5016 W. Dickens Avenue \$3,450,000 | 5,770sf | Lot Size - 86x136

3822 W. Corona Street \$2,230,000 | 3,940sf | Lot Size - 75x120

2218 S. Occident Street \$TBD | 5,170sf | Lot Size - 77x123

Cody Calvo (813) 389-3425 | www.milanacustomhomes.com