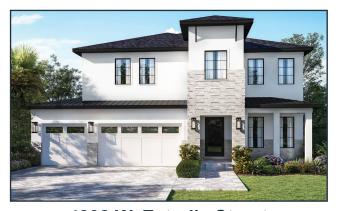

## Current Inventory

As of November 2022

3606 E. Royal Palm Circle \$1,629,000 | 3,290sf | Lot size - 62x122

4208 W. Estrella Street \$2,120,000 | 4,085sf | Lot Size - 68x138

3509 W. Kensington Avenue \$2,799,000 | 4,345sf | Lot Size - 80x110