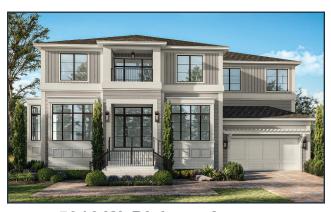

5016 W. Dickens Avenue \$3,450,000 | 5,770sf | Lot Size - 86x136

3822 W. Corona Street \$2,230,000 | 3,940sf | Lot Size - 75x120

2218 S. Occident Street \$TBD | 5,170sf | Lot Size - 77x123

Cody Calvo (813) 389-3425 | www.milanacustomhomes.com