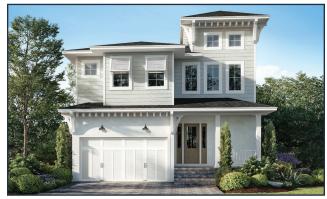

## Current Inventory

As of November 2022

3606 E. Royal Palm Circle \$1,629,000 | 3,290sf | Lot size - 62x122

4208 W. Estrella Street \$2,120,000 | 4,085sf | Lot Size - 68x138

3509 W. Kensington Avenue \$2,799,000 | 4,345sf | Lot Size - 80x110