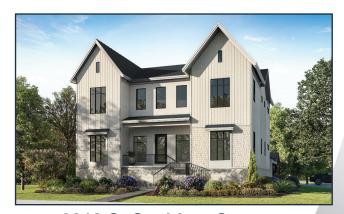

## Available Locations

**2218 S. Occident St.** | 5,170sf | Lot Size - 77x123 **3011 W. Asbury Pl.** | Lot Size - 65x147 **2118 S. Hesperides St.** | 4,920sf | Lot Size - 75x135 **5011 W. Dickens Ave.** | Lot Size - 63x150

**4017 W. Santiago St.** | Lot Size - 60x100 **4019 W. Santiago St.** | Lot Size - 60x100 **4021 W. Santiago St.** | Lot Size - 60x100 **4216 W. Swann Ave.** | Lot Size - 75x110