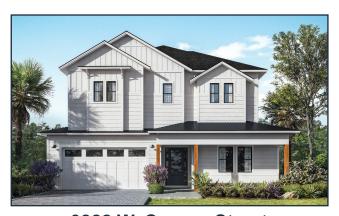

## Current Inventory

As of November 2022

3606 E. Royal Palm Circle \$1,629,000 | 3,290sf | Lot size - 62x122

4208 W. Estrella Street \$2,120,000 | 4,085sf | Lot Size - 68x138

3509 W. Kensington Avenue \$2,799,000 | 4,345sf | Lot Size - 80x110

5016 W. Dickens Avenue \$3,450,000 | 5,770sf | Lot Size - 86x136

3822 W. Corona Street \$2,230,000 | 3,940sf | Lot Size - 75x120

2218 S. Occident Street \$TBD | 5,170sf | Lot Size - 77x123

Cody Calvo (813) 389-3425 | www.milanacustomhomes.com